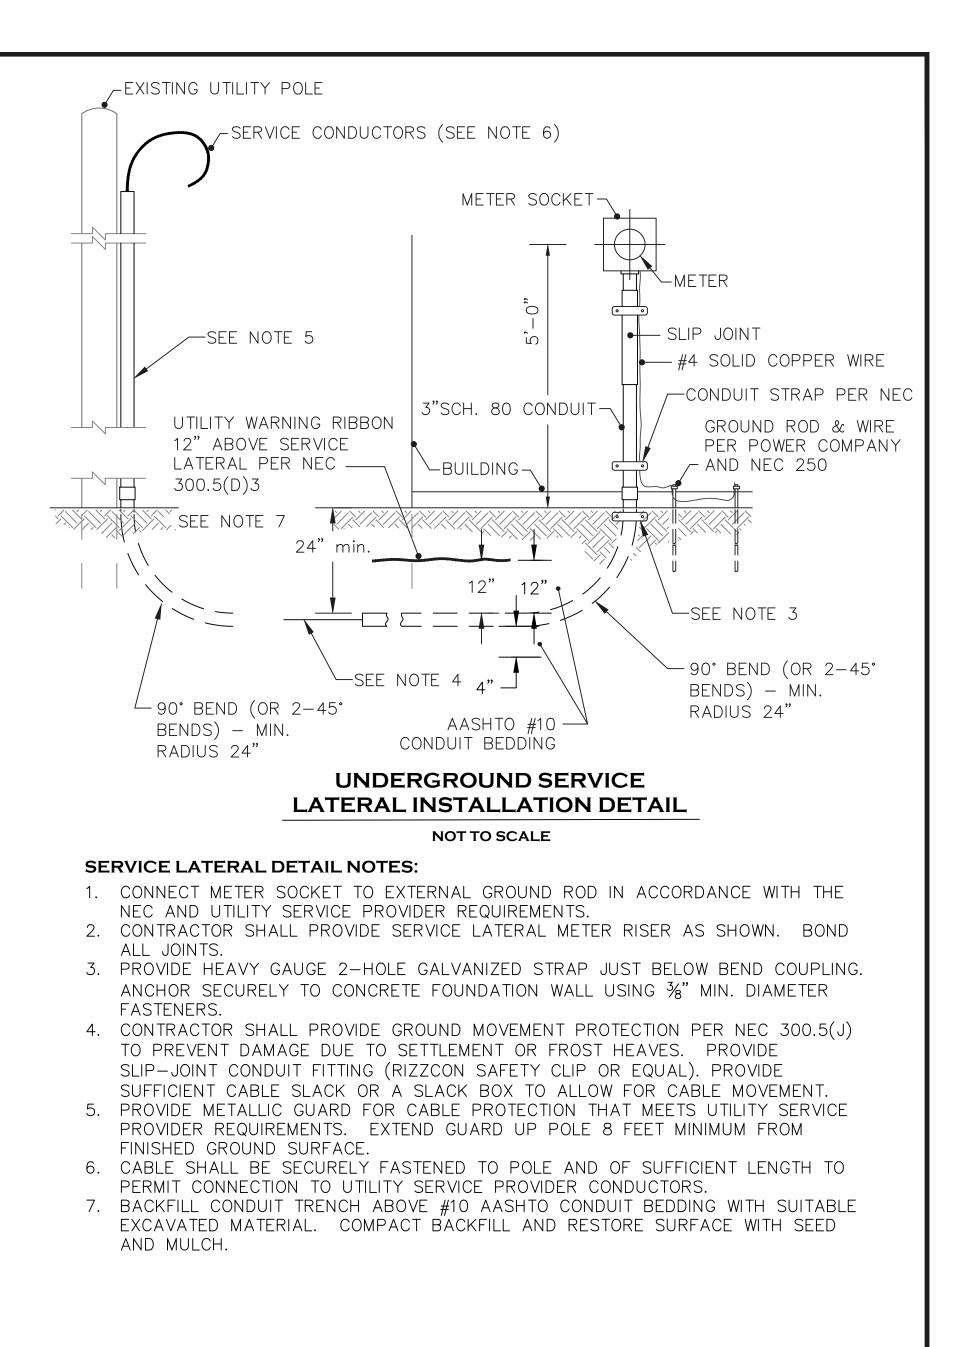

| PENNSYLVANIA GAME COMMISSION |  |               |                |  |  |
|------------------------------|--|---------------|----------------|--|--|
| STATE GAME LANDS #234        |  | LIMERICK TWP. | MONTGOMERY CO. |  |  |
| EQUIPMENT STORAGE BUILDING   |  |               |                |  |  |
| ELECTRICAL PLAN              |  |               |                |  |  |
| REVISIONS                    |  | PROJECT NO,   | PGC-234-19-02  |  |  |