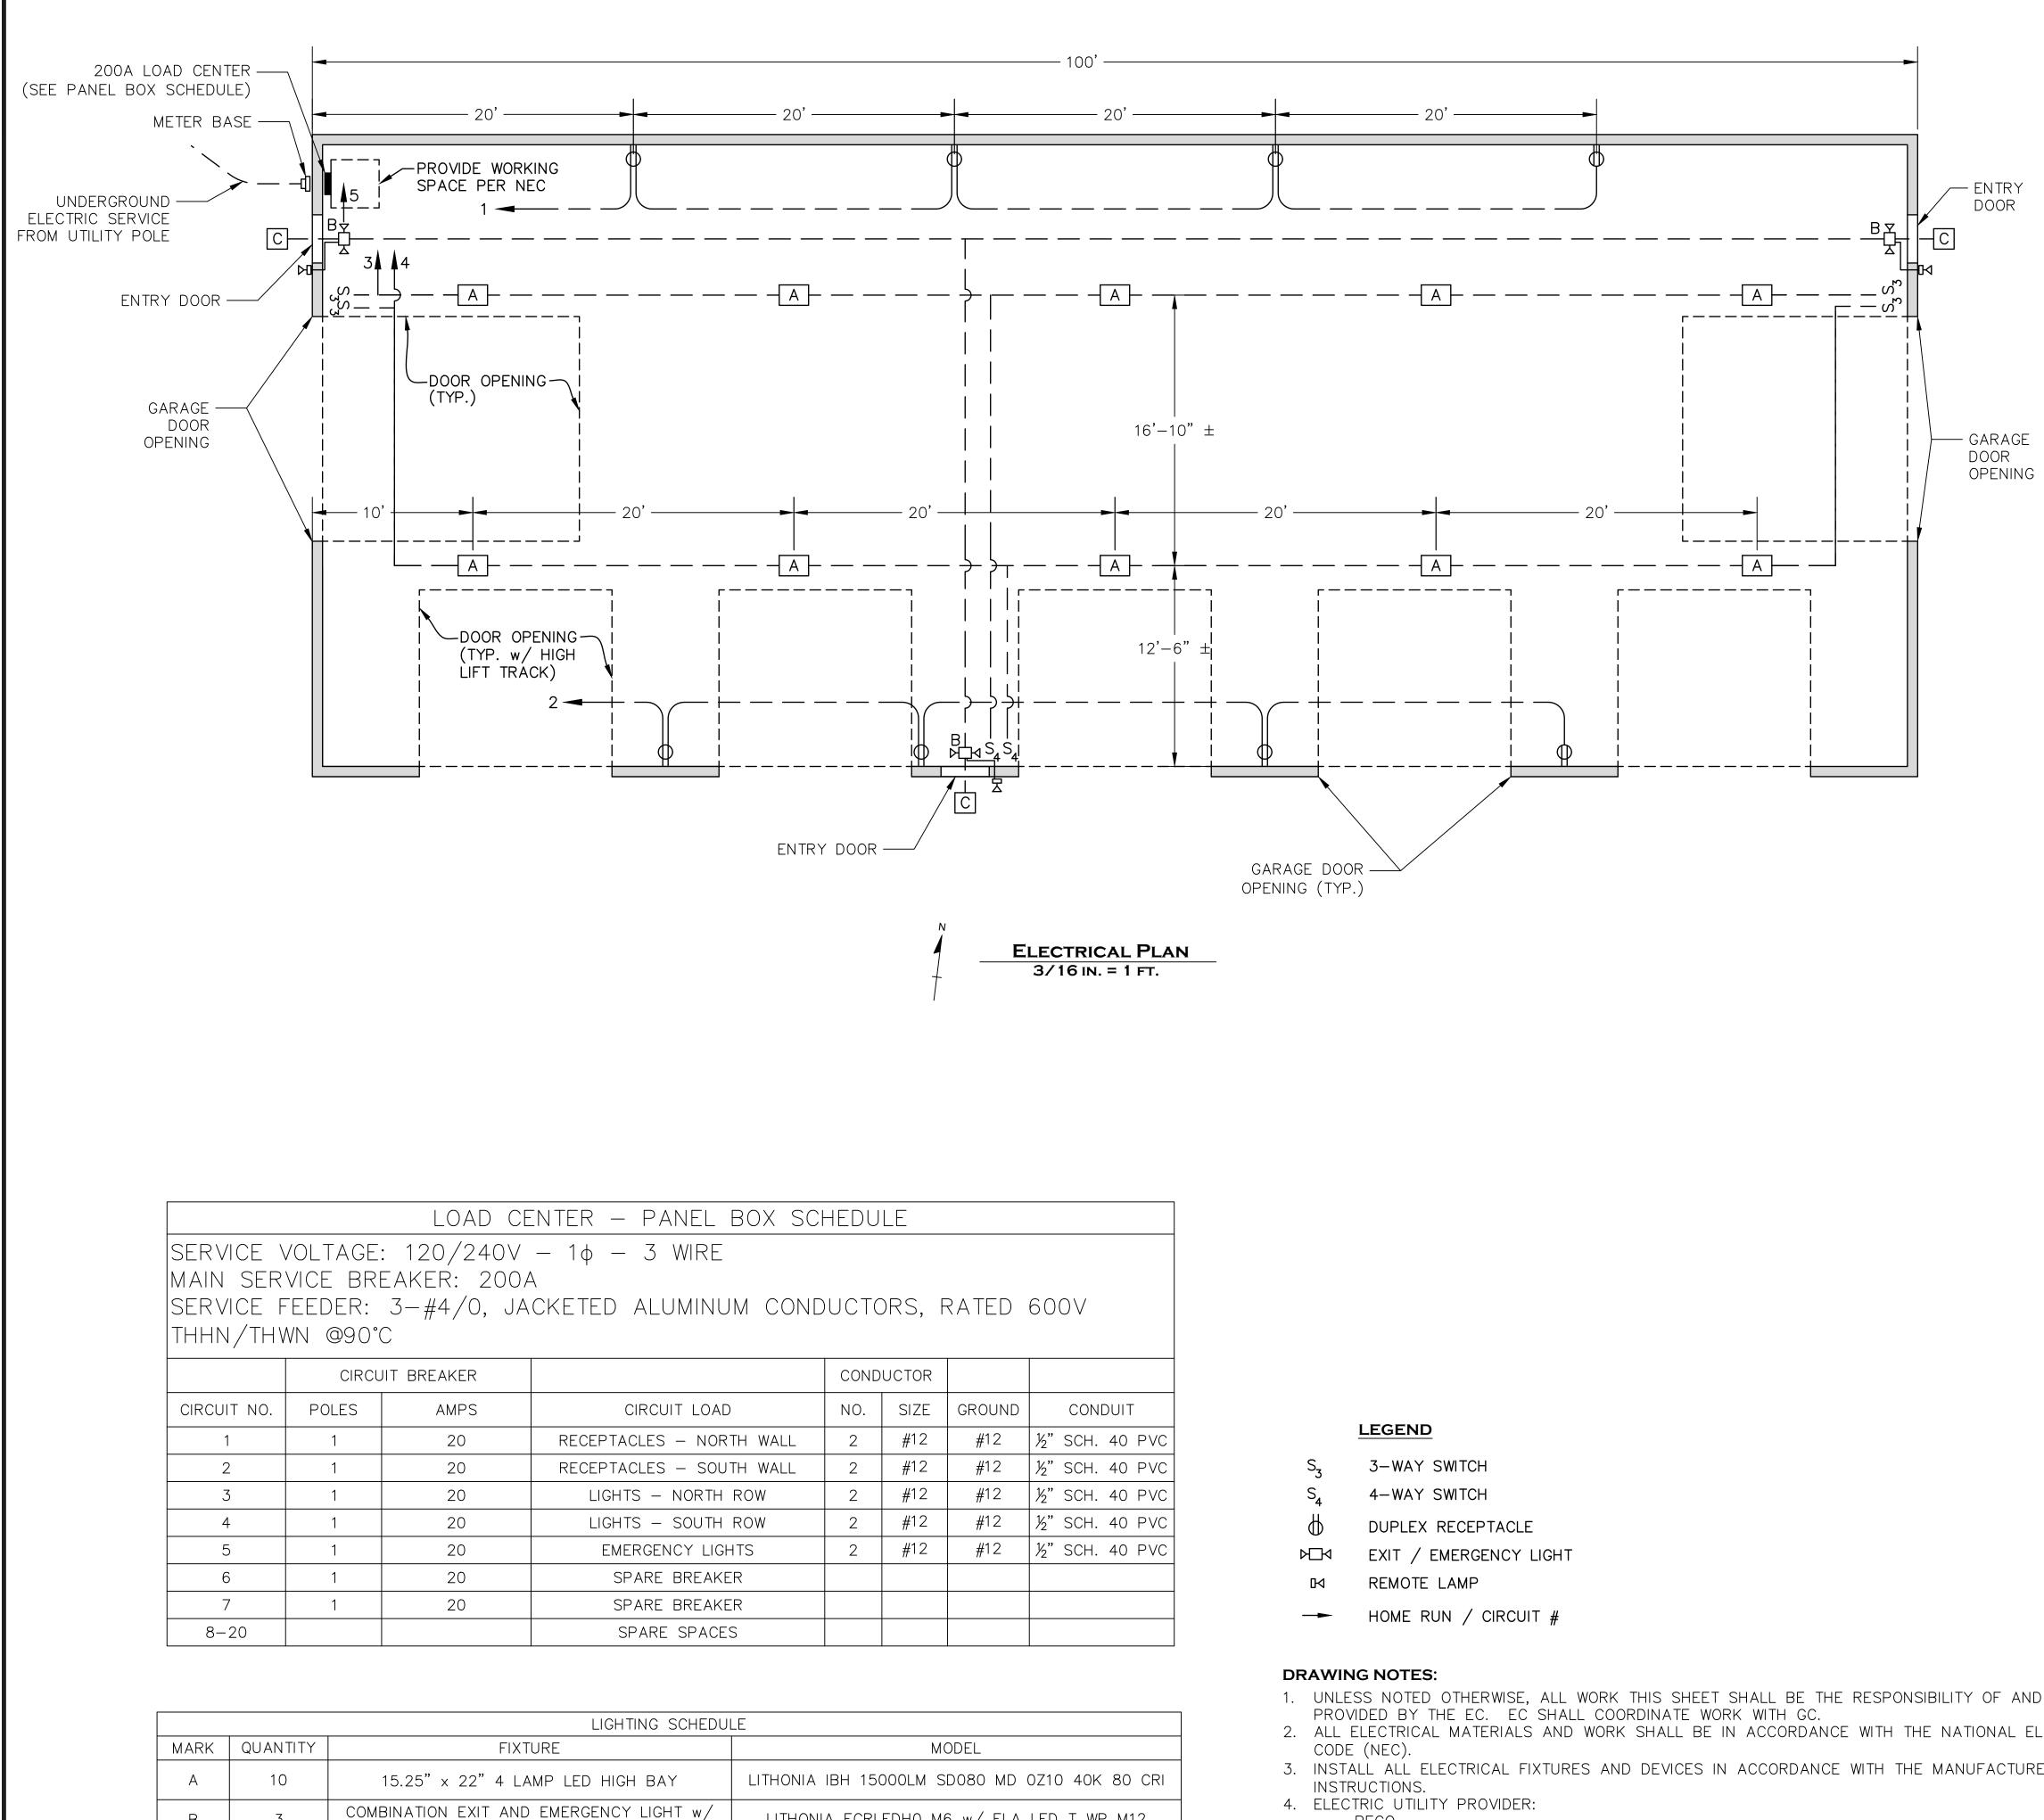

| ATED 600V   |         |      |    |     |
|-------------|---------|------|----|-----|
|             |         |      |    |     |
| GROUND      | CONDUIT |      |    |     |
| #12         | 1/2"    | SCH. | 40 | PVC |
| <i>#</i> 12 | 1⁄2"    | SCH. | 40 | PVC |
| <i>#</i> 12 | 1⁄2"    | SCH. | 40 | PVC |
| #12         | 1⁄2"    | SCH. | 40 | PVC |
| <i>#</i> 12 | 1⁄2"    | SCH. | 40 | PVC |
|             |         |      |    |     |
|             |         |      |    |     |
|             |         |      |    |     |

- PECO
  - 2301 MARKET STREET PHILADELPHIA, PA 19103 1-800-494-4000

3

3

BATTERIES AND REMOTE HEAD

SECURITY MOTION, WALL MOUNT / OUTSIDE UNIT

R

С

- LITHONIA ECRLEDHO M6 w/ ELA LED T WP M12
  - HEATH ZENITH SL-5630-BZ

| PENNSYLVANIA GAME COMMISSION |  |               |                |  |  |
|------------------------------|--|---------------|----------------|--|--|
| STATE GAME LANDS #234        |  | LIMERICK TWP. | MONTGOMERY CO. |  |  |
| EQUIPMENT STORAGE BUILDING   |  |               |                |  |  |
| ELECTRICAL PLAN              |  |               |                |  |  |
| REVISIONS                    |  | PROJECT NO,   | PGC-234-19-02  |  |  |