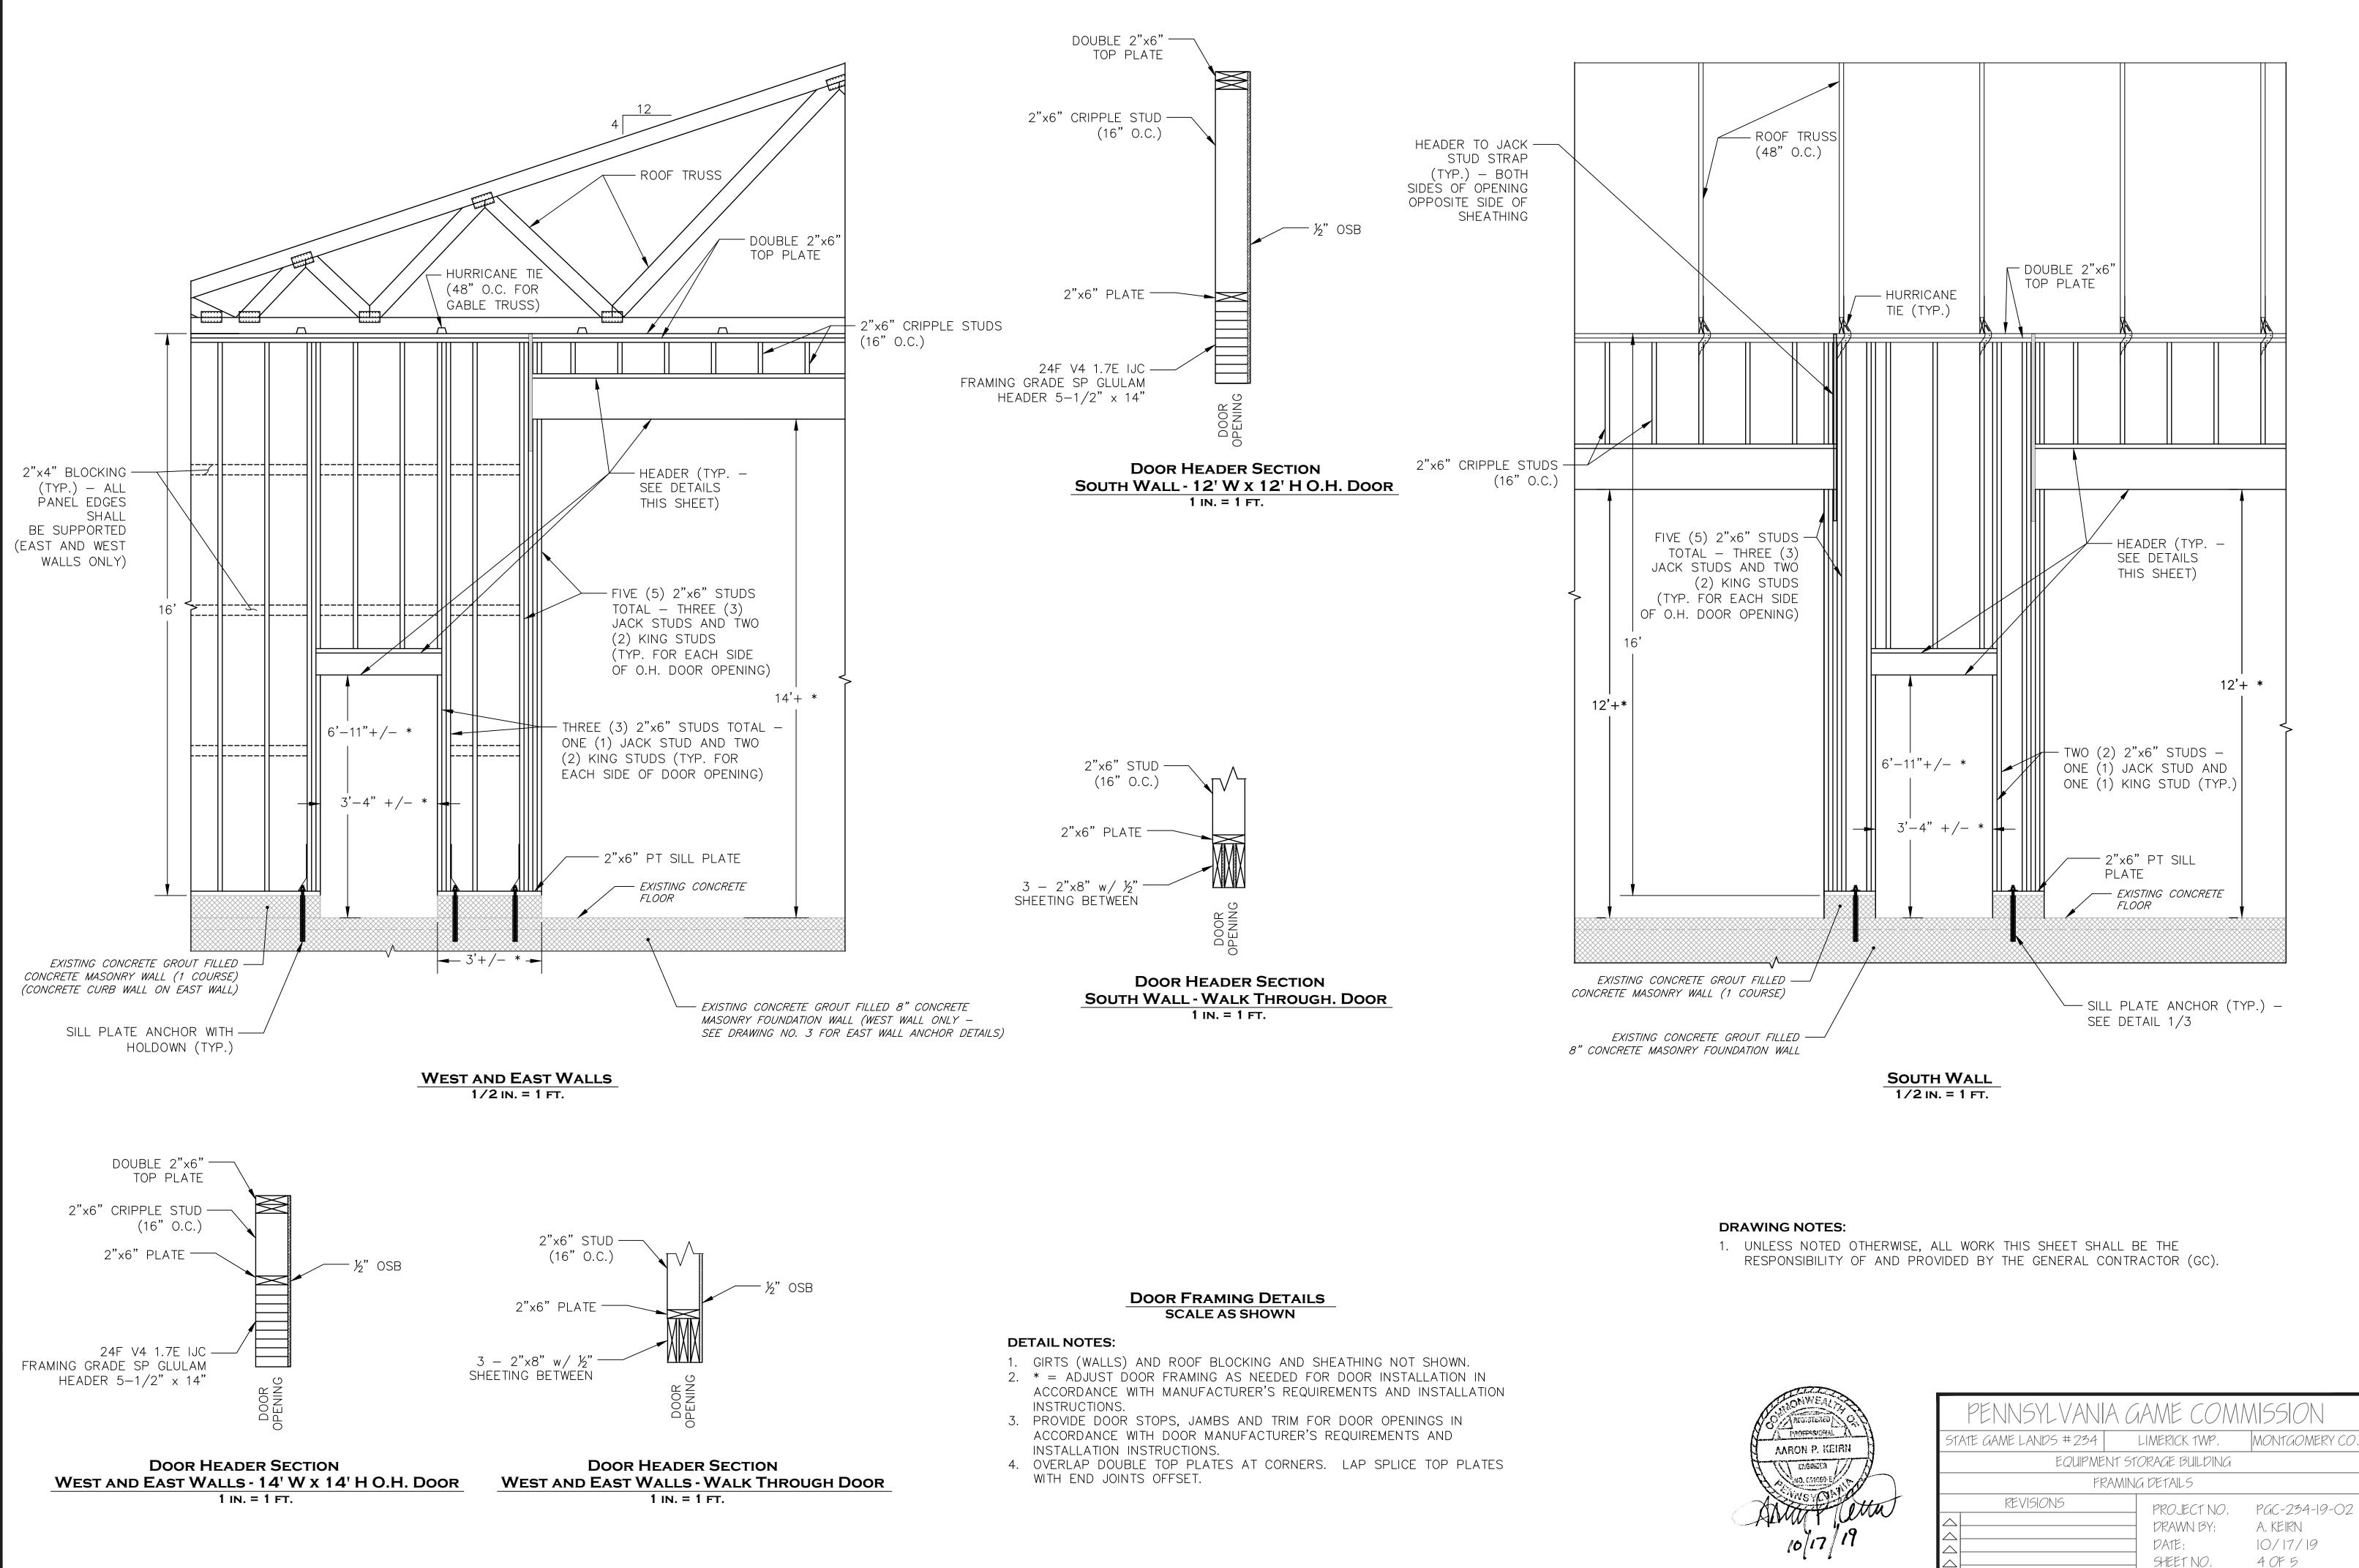

| ONWEAU          |                              |               |                |  |
|-----------------|------------------------------|---------------|----------------|--|
| CONTRACTORIAL Q | PENNSYLVANIA GAME COMMISSION |               |                |  |
| AARON P. KEIRN  | STATE GAME LANDS #234        | LIMERICK TWP. | MONTGOMERY CO. |  |
| ENGINEER        | EQUIPMENT STORAGE BUILDING   |               |                |  |
| NSWSVQ11        | FRAMING DETAILS              |               |                |  |
| ANTEROUT        | REVISIONS                    | PROJECT NO,   | PGC-234-19-02  |  |
| 10/17/19        |                              | DRAWN BY:     | A, KEIRN       |  |
|                 |                              | DATE:         | 10/17/19       |  |
|                 |                              | SHEET NO.     | 30F5           |  |