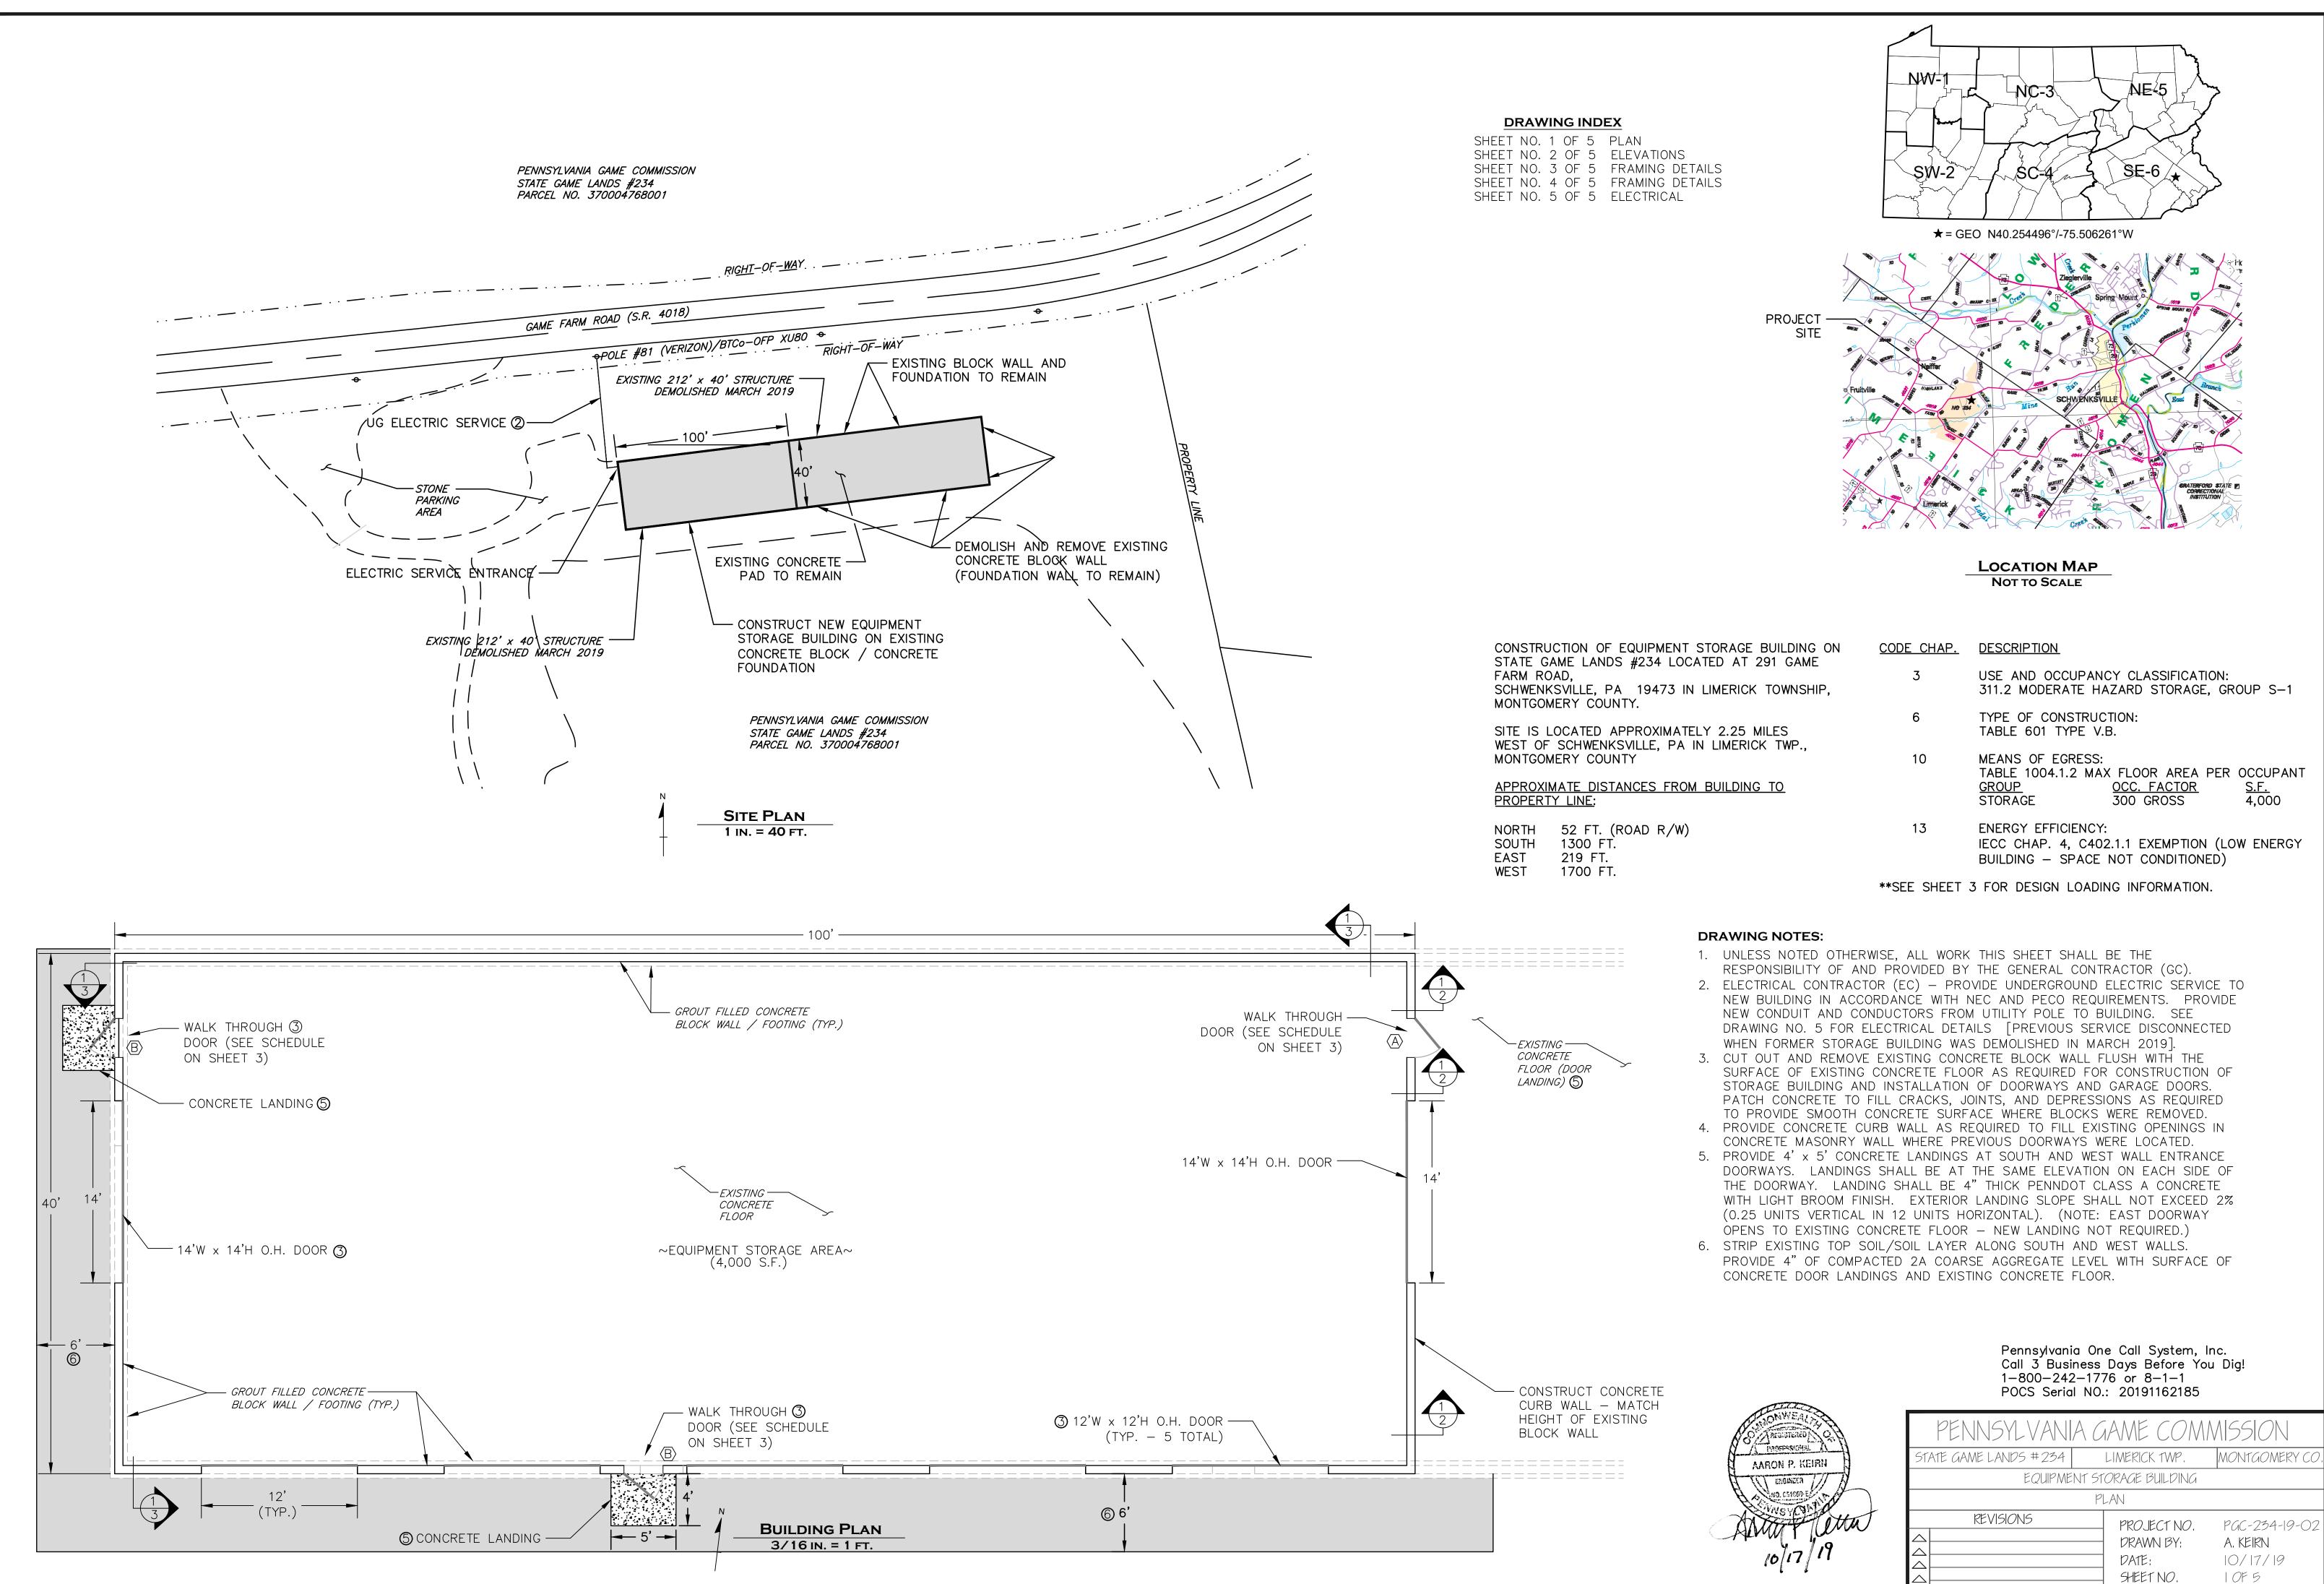

| CO ARCOUTERED QUI    | PENNSYLVANIA GAME COMMISSION |               |                |  |
|----------------------|------------------------------|---------------|----------------|--|
| AARON P. KEIRN       | STATE GAME LANDS #234        | LIMERICK TWP. | MONTGOMERY CO. |  |
| TTT ENGINEER /// A   | EQUIPMENT STORAGE BUILDING   |               |                |  |
| ( 1, 10), (51000) E. | PLAN                         |               |                |  |
| A transforth         | REVISIONS                    | PROJECT NO.   | PGC-234-19-02  |  |
| ALVIN 1 100          |                              | DRAWN BY:     | A, KEIRN       |  |
| 10/17/11             |                              | DATE:         | 10/17/19       |  |