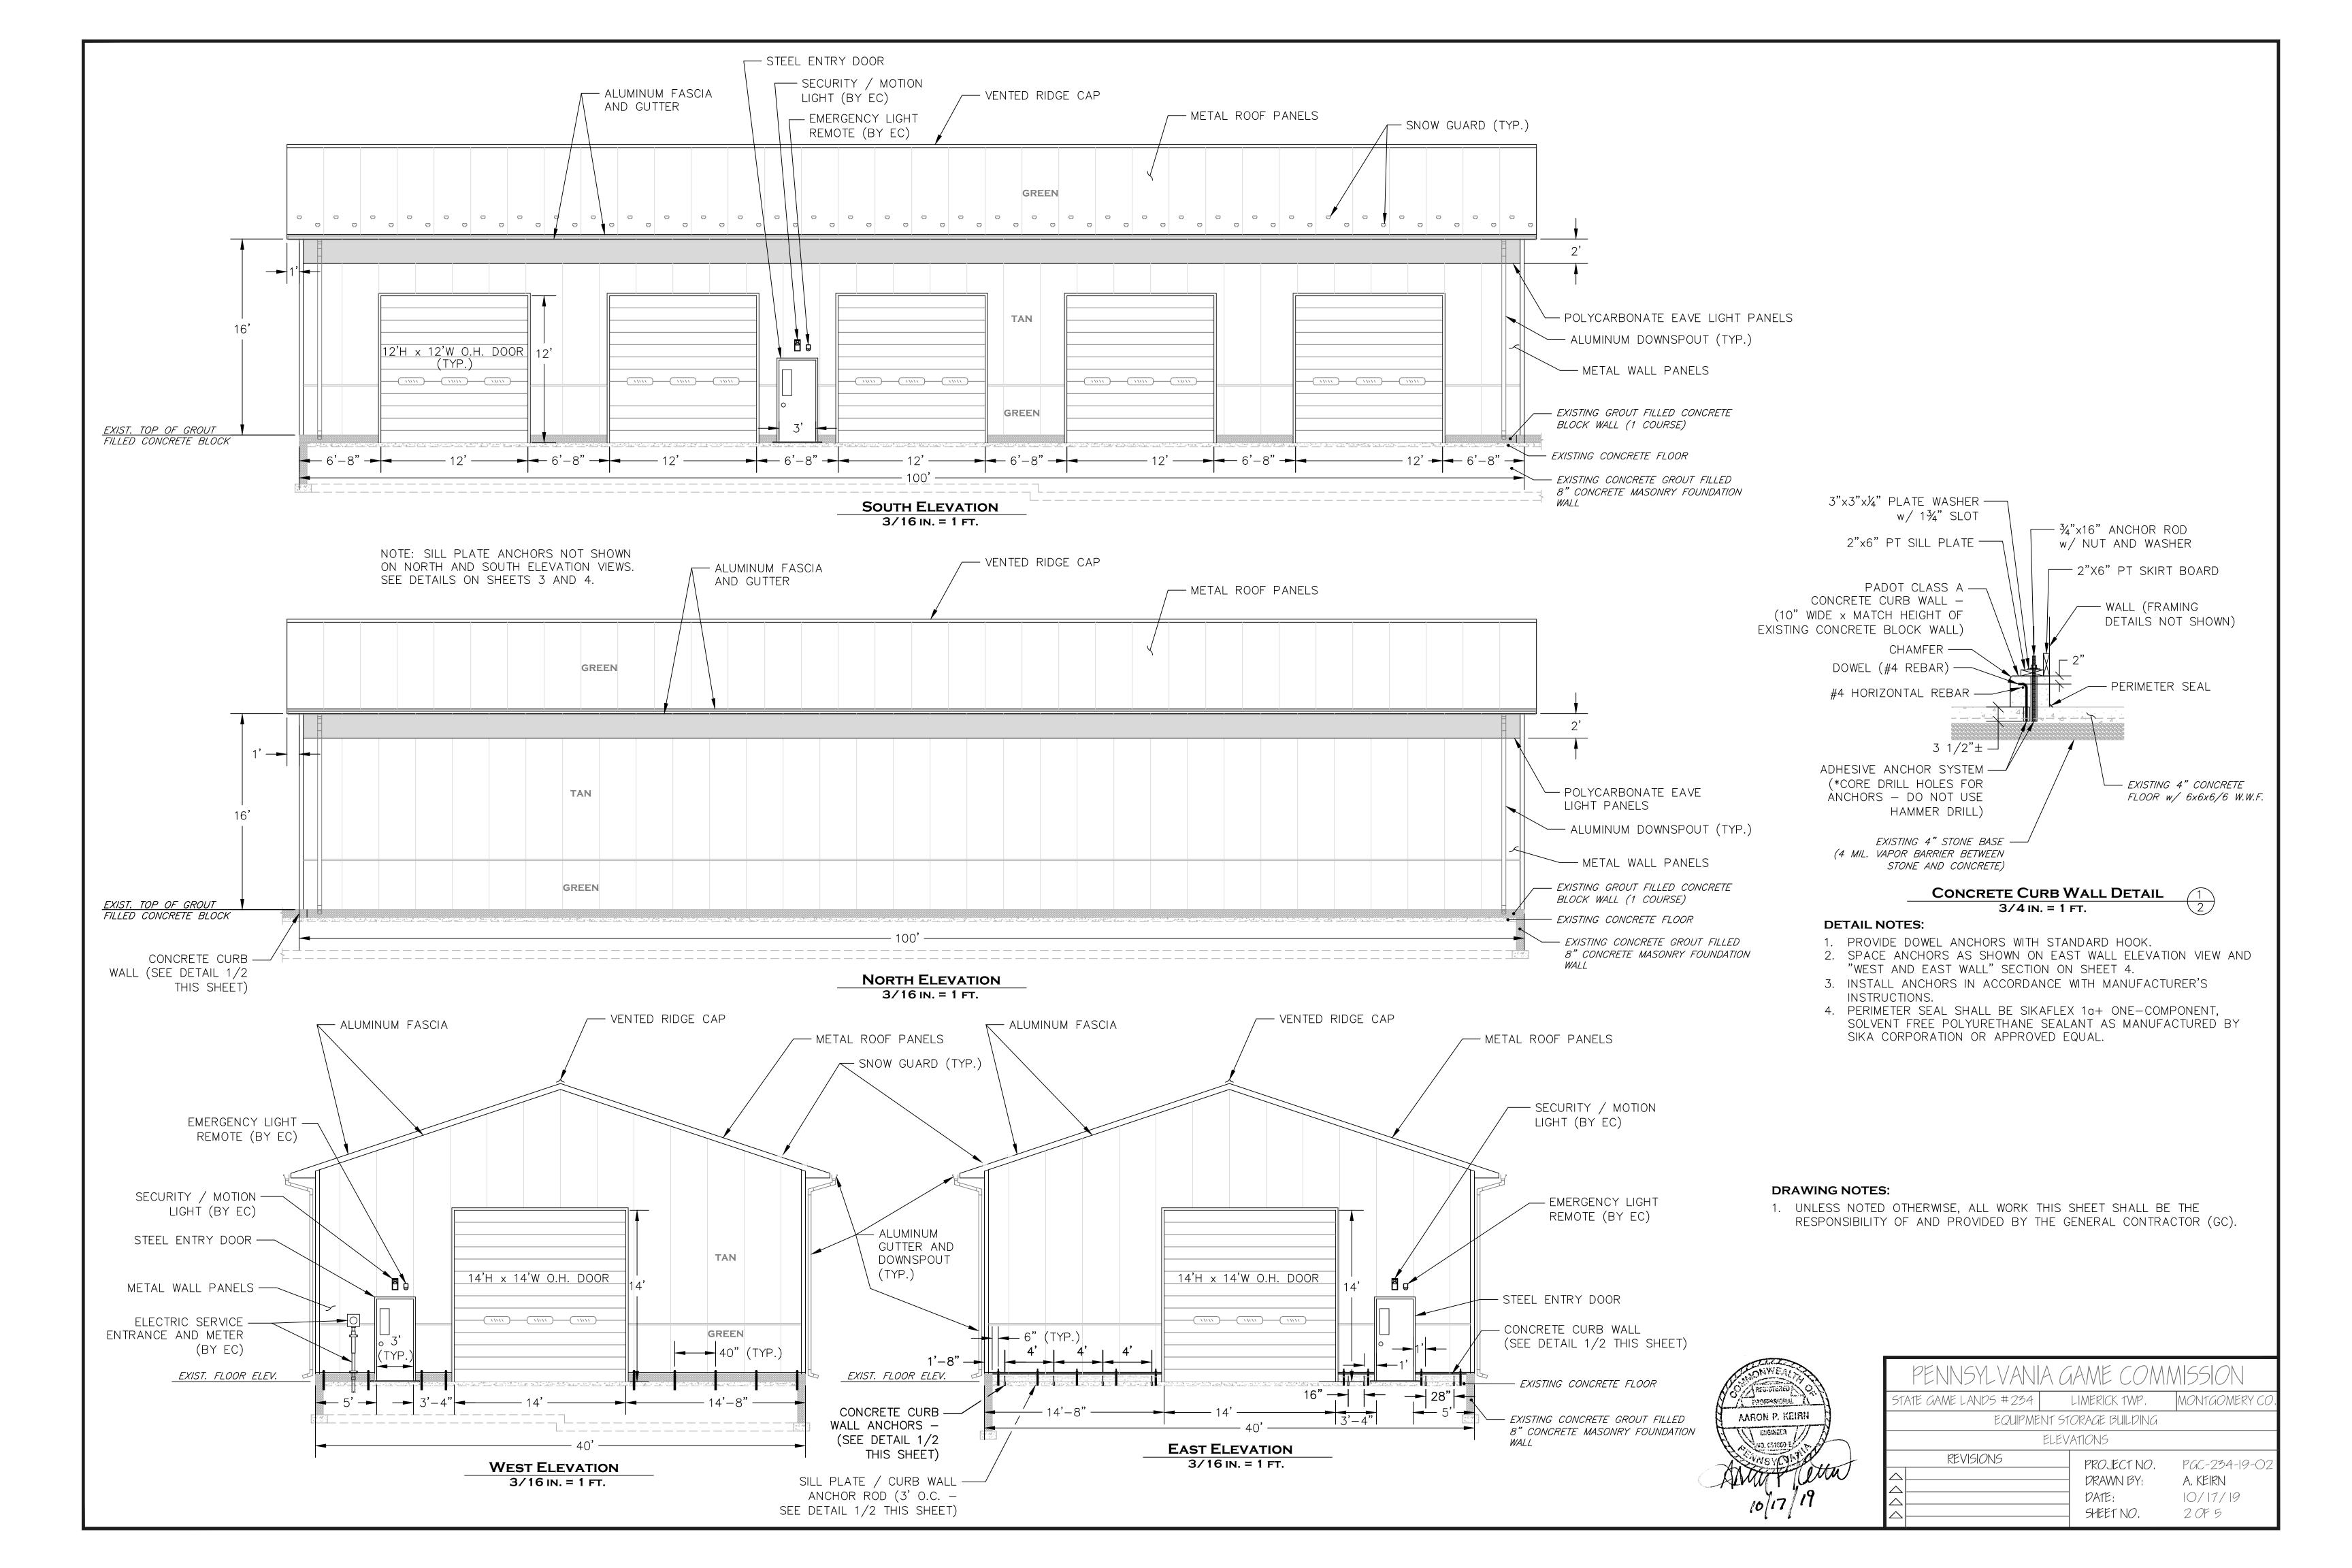

| CO ARCOUTERED QUI    | PENNSYLVANIA GAME COMMISSION |               |                |  |
|----------------------|------------------------------|---------------|----------------|--|
| AARON P. KEIRN       | STATE GAME LANDS #234        | LIMERICK TWP. | MONTGOMERY CO. |  |
| TTT ENGINEER /// A   | EQUIPMENT STORAGE BUILDING   |               |                |  |
| ( 1, 10), (51000) E. | PLAN                         |               |                |  |
| A transforth         | REVISIONS                    | PROJECT NO.   | PGC-234-19-02  |  |
| ALVIN 1 100          |                              | DRAWN BY:     | A, KEIRN       |  |
| 10/17/11             |                              | DATE:         | 10/17/19       |  |