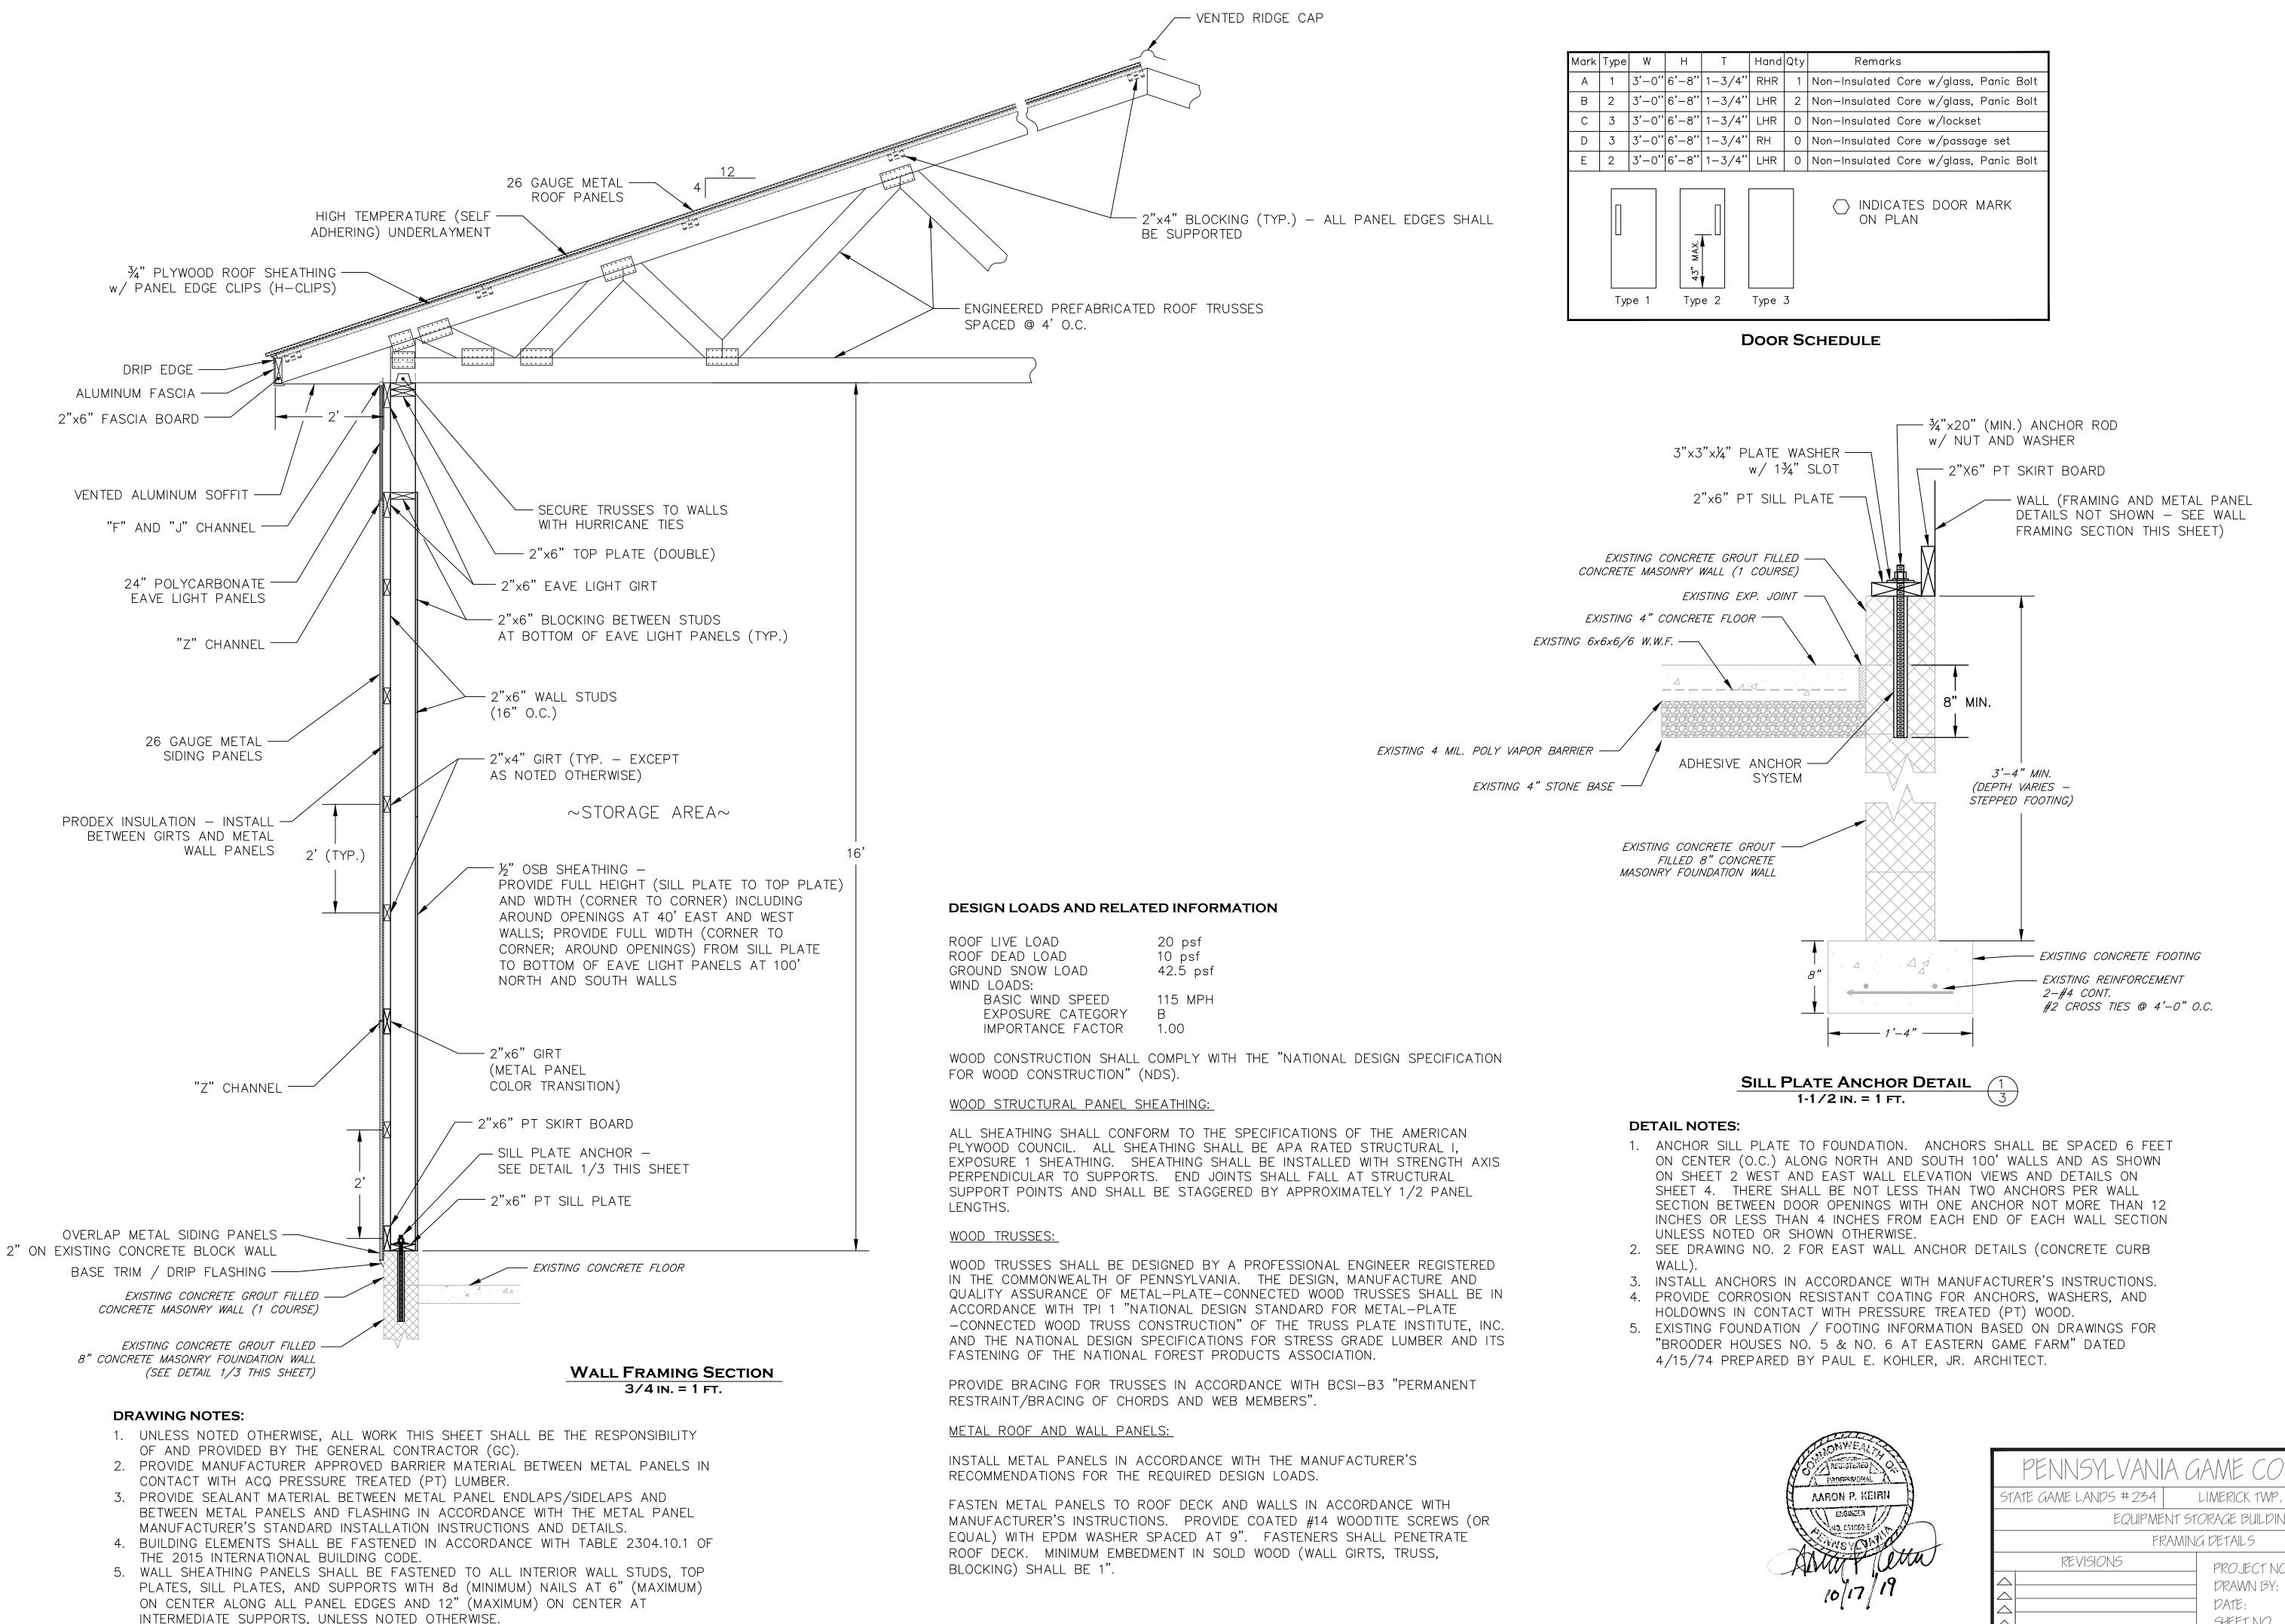

| T Hand Qty                                   |     | Qty                              | Remarks                                |  |  |  |
|----------------------------------------------|-----|----------------------------------|----------------------------------------|--|--|--|
| 1-3/4"                                       | RHR | 1                                | Non-Insulated Core w/glass, Panic Bolt |  |  |  |
| 1-3/4" LHR 2 Non-Insulated C                 |     | 2                                | Non-Insulated Core w/glass, Panic Bolt |  |  |  |
| 1-3/4" LHR 0 Non-Insulated Core w/lockset    |     | Non-Insulated Core w/lockset     |                                        |  |  |  |
| 1-3/4" RH 0 Non-Insulated Core w/passage set |     | Non-Insulated Core w/passage set |                                        |  |  |  |
| 1-3/4"                                       | LHR | 0                                | Non-Insulated Core w/glass, Panic Bolt |  |  |  |
| 2 Type 3                                     |     |                                  |                                        |  |  |  |

| ONWEAU          |                              |               |                |  |
|-----------------|------------------------------|---------------|----------------|--|
| CONTRACTORIAL Q | PENNSYLVANIA GAME COMMISSION |               |                |  |
| AARON P. KEIRN  | STATE GAME LANDS #234        | LIMERICK TWP. | MONTGOMERY CO. |  |
| ENGINEER        | EQUIPMENT STORAGE BUILDING   |               |                |  |
| NSWSVQ11        | FRAMING DETAILS              |               |                |  |
| ANTEROUT        | REVISIONS                    | PROJECT NO,   | PGC-234-19-02  |  |
| 10/17/19        |                              | DRAWN BY:     | A, KEIRN       |  |
|                 |                              | DATE:         | 10/17/19       |  |
|                 |                              | SHEET NO.     | 30F5           |  |